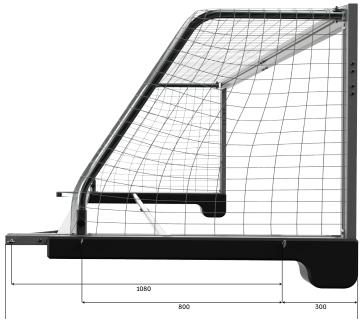

### **Product Information**

Material: Aluminum. Net included. Measurement: 2500 x 900 mm Measurement width anchor point to anchor point: 2660 mm Depth including frame: 1240 mm \*Depth with wheels: 1295 mm \*Depth with extenders: 1410 mm \*Depth with extenders and wheels: 1495 mm Measurement of frame: 80 x 40 mm Goal Weight: 26 kg Color: Front frame and stabilizing bar in white aluminum, black foam pontoons, white net. For stable installation use 2 goal lines on each short side of goal. Anchor points 800 mm apart and with \*extenders 1080 mm apart Foldable for storage, blue elastic band included. Shipped unassembled Sold by unit Assembly required