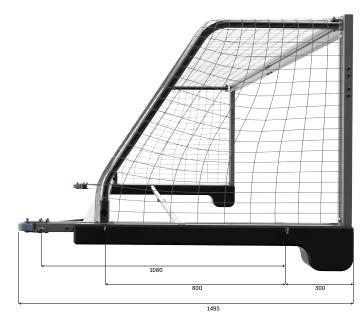

### **Product Information**

Material: Aluminum. Net included. Measurement: 2500 x 900 mm Measurement width anchor point to anchor point: 2660 mm Depth including frame: 1240 mm \*Depth with wheels: 1295 mm \*Depth with extenders: 1410 mm \*Depth with extenders and wheels: 1495 mm Measurement of frame: 80 x 40 mm Goal Weight: 26 kg Color: Front frame and stabilizing bar in white aluminum, black foam pontoons, white net. For stable installation use 2 goal lines on each short side of goal. Anchor points 800 mm apart and with \*extenders 1080 mm apart Foldable for storage, blue elastic band included. Shipped unassembled Sold by unit Assembly required

## Water Polo Goal Multi PRO Measurements/Configurations

Goal Measurements Art. No. 1511025

Goal measurments with Extender Kit Art. No. 1514037

Goal Measurements with Wheel Kit Art. No. 1514036

Goal measurments with Wheel and Extender Kit Art.No. 1514036 and Art.No. 1514037