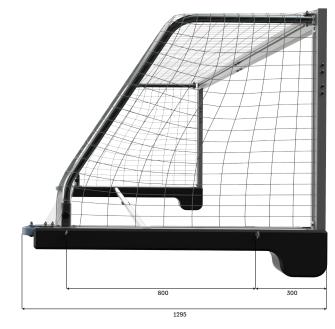

### **Product Information**

Material: Aluminum. Net included. Measurement: 2500 x 900 mm Measurement width anchor point to anchor point: 2660 mm Depth including frame: 1240 mm \*Depth with wheels: 1295 mm \*Depth with extenders: 1410 mm \*Depth with extenders and wheels: 1495 mm Measurement of frame: 80 x 40 mm Goal Weight: 26 kg Color: Front frame and stabilizing bar in white aluminum, black foam pontoons, white net. For stable installation use 2 goal lines on each short side of goal. Anchor points 800 mm apart and with \*extenders 1080 mm apart Foldable for storage, blue elastic band included. Shipped unassembled Sold by unit Assembly required

## Water Polo Goal Multi PRO Measurements/Configurations

Goal Measurements Art. No. 1511025

Goal measurments with Extender Kit Art. No. 1514037

Goal Measurements with Wheel Kit Art. No. 1514036

Goal measurments with Wheel and Extender Kit Art.No. 1514036 and Art.No. 1514037