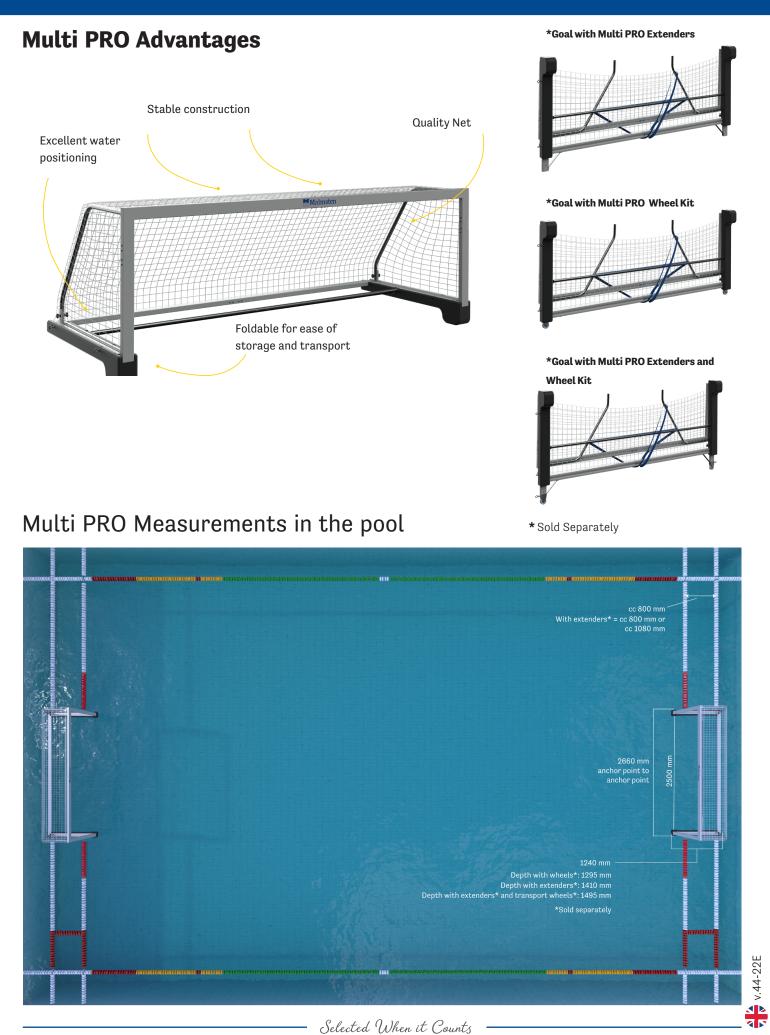

#### Advantages:

- Lightest professional goal on the market
- Less depth to fit more pool dimensions
- Easily folded for storage
- Possible extenders to increase depth when needed (purchased separately)\*
- Transport wheels available as an add-on (purchased separately)\*

### **Product Information**

Material: Aluminum. Net included. Measurement: 2500 x 900 mm Measurement width anchor point to anchor point: 2660 mm Depth including frame: 1240 mm \*Depth with wheels: 1295 mm \*Depth with extenders: 1410 mm \*Depth with extenders and wheels: 1495 mm Measurement of frame: 80 x 40 mm Goal Weight: 26 kg Color: Front frame and stabilizing bar in white aluminum, black foam pontoons, white net. For stable installation use 2 goal lines on each short side of goal. Anchor points 800 mm apart and with \*extenders 1080 mm apart Foldable for storage, blue elastic band included. Shipped unassembled Sold by unit Assembly required

## Water Polo Goal Multi PRO Measurements/Configurations

Goal Measurements Art. No. 1511025

Goal measurments with Extender Kit Art. No. 1514037

Goal Measurements with Wheel Kit Art. No. 1514036

Goal measurments with Wheel and Extender Kit Art.No. 1514036 and Art.No. 1514037

### **Associated Products**

1514036 Multi PRO Wheel Kit

1514037 Multi PRO Extender Kit

**1514028** Net Multi PRO

1570051 Pontoons Multi PRO