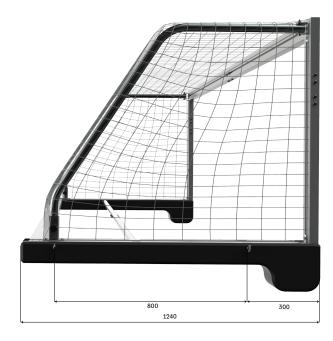

### **Product Information**

Material: Aluminum. Net included. Measurement: 2500 x 900 mm Measurement width anchor point to anchor point: 2660 mm Depth including frame: 1240 mm \*Depth with wheels: 1295 mm \*Depth with extenders: 1410 mm \*Depth with extenders and wheels: 1495 mm Measurement of frame: 80 x 40 mm Goal Weight: 26 kg Color: Front frame and stabilizing bar in white aluminum, black foam pontoons, white net. For stable installation use 2 goal lines on each short side of goal. Anchor points 800 mm apart and with \*extenders 1080 mm apart Foldable for storage, blue elastic band included. Shipped unassembled Sold by unit Assembly required