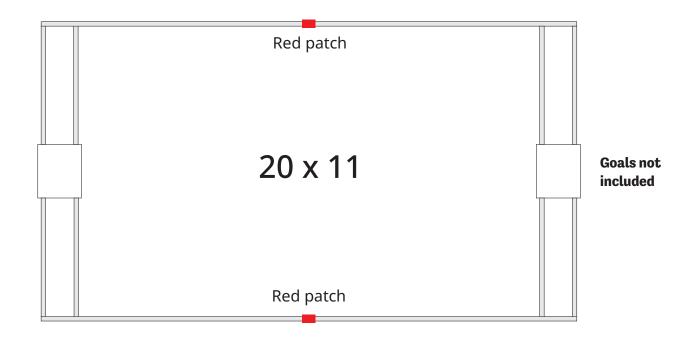

## Art. No. 1515005

This complete set includes field of play 20 x 15 m (adjustable to 20 x 11 m). Portable and easy to move and store. Takes only a few minutes to inflate and install. Goals are sold separately, Art. No. 1511005 or Art. No. 1511006 may be recommended in combination with this field of play.

#### **Product Information**

Material: Made of reinforced PVC Field Dimesions: 20 x 15 m adjustable to 20 x 11 m

Please Note: Color segments according to picture above.

Sold per set. (Goals sold separately)

Selected When it Counts

Youth Field Water Polo Inflatable Art. No. 1515005 Adjustable field options

Malmsten AB • www.malmsten.com +46 44 28 71 00 • info@malmsten.com Selected When it Counts