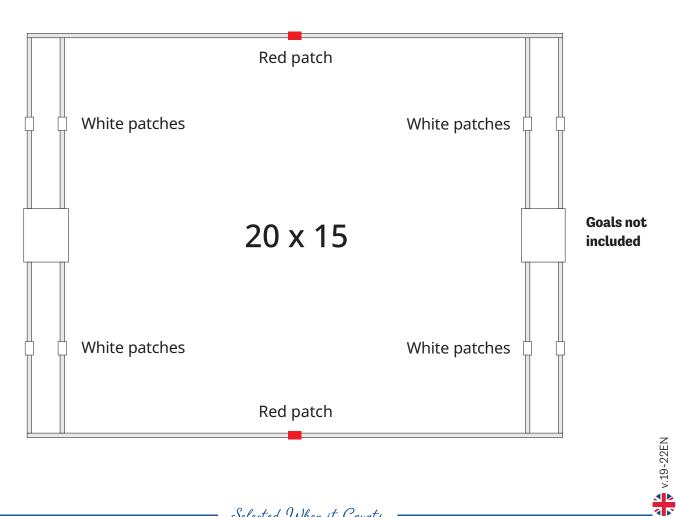

## Art. No. 1515005

This complete set includes field of play 20 x 15 m (adjustable to 20 x 11 m). Portable and easy to move and store. Takes only a few minutes to inflate and install. Goals are sold separately, Art. No. 1511005 or Art. No. 1511006 may be recommended in combination with this field of play.

#### **Product Information**

Material: Made of reinforced PVC Field Dimesions: 20 x 15 m adjustable to 20 x 11 m

#### Included:

Bungee cords with snap hooks for affixing. White covers for marking center of field and protecting goal line when size of field is adjusted.

Sport bag, Hand pump, Repair kit with patches and Back-up valve.

Please Note: Color segments according to picture above.

Sold per set. (Goals sold separately)

Selected When it Counts

Youth Field Water Polo Inflatable Art. No. 1515005 Adjustable field options

Malmsten AB • www.malmsten.com +46 44 28 71 00 • info@malmsten.com Selected When it Counts