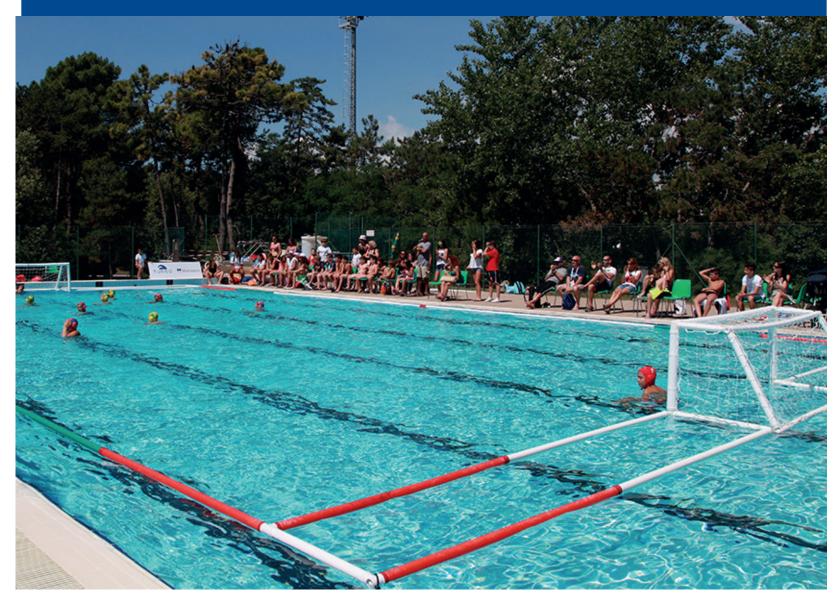

# Youth Field Water Polo Inflatable

## Art. No. 1515005

This complete set includes field of play 20 x 15 m (adjustable to 20 x 11 m). Portable and easy to move and store. Takes only a few minutes to inflate and install. Goals are sold separately, Art. No. 1511005 or Art. No. 1511006 may be recommended in combination with this field of play.

Suitable for younger players under 12.