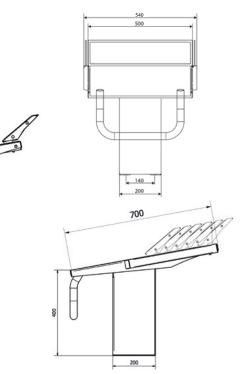

Alternative heights can be ordered, 350 or 300mm **Top Dimensions:** 500x700mm **Color:** Blue (standard) Alternate colors can be ordered (at additional cost)

**4** v-41-20E

#### Тор

- The top measures 500x700mm; effective anti-slip surface is included
- The anti-slip surface is usually blue, but can be ordered in an alternative color (at an extra charge)
- Relay judging plate can be installed; max surface is 450x480mm

\* sold separately

"MAX"

140