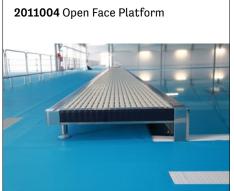

#### Starting Block including top and base

- Height is usually 400mm. Alternatives can nevertheless be ordered, 350 or 300mm.
- Suitable for elevated pool edge or Open Face Platform, art. No. 2011004\*
- Suitable for pool edge of 300-550mm. For pool edge wider than 550mm, Starting Block Malmsten PRO with Track Start, art. No. 2011003 is recommended
- Starting blocks are numbered 0-9 on all sides; please confirm preferred number(s) when ordering

### **Accessories Sold Separately**

Malmsten