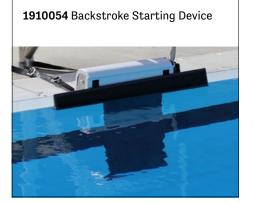

mber(s) when ordering

#### Тор

- The top measures 500x700mm; effective anti-slip surface is included
- The anti-slip surface is usually blue, but can be ordered in an alternative color (at an extra charge)
- Relay judging plate can be installed; max surface is 450x480mm

#### Track Start

"MIN"

• With six different positions

#### Base

- Has an opening where electronic equipment may be placed which can be used during competition
- If the base is placed on a tiled pool edge a protective plate is recommended, art. No. 2018007. Free of charge

\* sold separately

"MAX"

140

# 

The top can be adjusted to fit the pool edge



#### Track Start

Position 1: 360mm Position 2: 410mm Position 3: 460mm

Position 4: 510mm Position 5: 560mm Position 6: 610mm

### **Accessories Sold Separately**









Malmsten